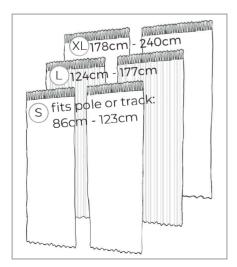

### 2 Choosing your curtain width

There are three widths available, Standard, Large and Extra-Large for pencil pleat and eyelet ready made curtains. Measure your pole or track width and select the most suitable size below.

Pencil pleat heading on pole or track

Eyelet heading on pole

P.T.O