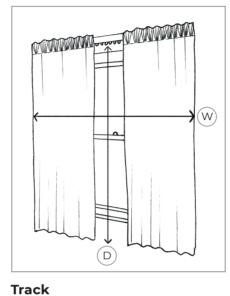

#### Pole

- W Width of the pole between finials
- W Width of the entire track
- (D) Drop from top to bottom of curtain
- D Drop from top to bottom of curtain