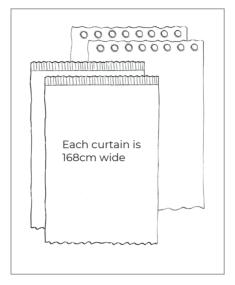

## What will I receive?

You will receive 2 curtains (a pair), each measuring the width shown below (The widths shown below are for **each** curtain in your pair before they are gathered to your desired width).

Standard

Large

**Extra Large** 