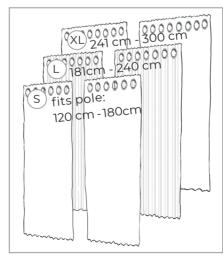

## What will I receive?

You will receive 2 curtains (a pair), each measuring the width shown below (The widths shown below are for **each** curtain in your pair before they are gathered to your desired width).

Standard

Large

**Extra Large** 