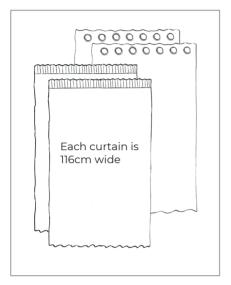

## What will I receive?

You will receive 2 curtains (a pair), each measuring the width shown below (The widths shown below are for **each** curtain in your pair before they are gathered to your desired width).

Standard

Large

**Extra Large** 