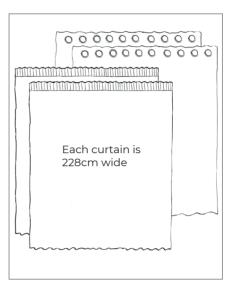

## What will I receive?

You will receive 2 curtains (a pair), each measuring the width shown below (The widths shown below are for **each** curtain in your pair before they are gathered to your desired width).

Standard

Large

**Extra Large** 