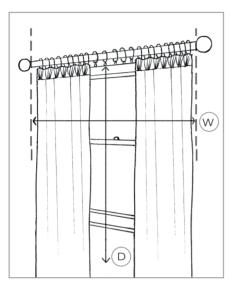

1 Get Measuring!

#### Pole

- W Width of the pole between finials
- W Width of the entire track
- (D) Drop from top to bottom of curtain
- D Drop from top to bottom of curtain